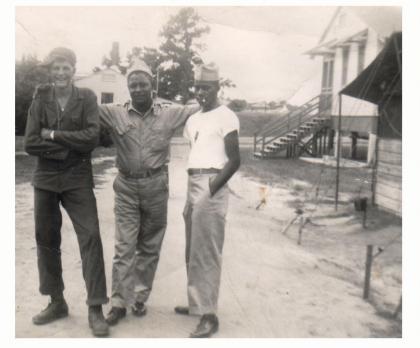

## 45 th Infantry

1950 -1952 Raymond Maurice Turner was enListed in the army Marines in Korea, Heartbreak Ridge

Keepsake Created by Visions In Media - Copyright 2020 Denise L. Burton - dburton@churchline.com