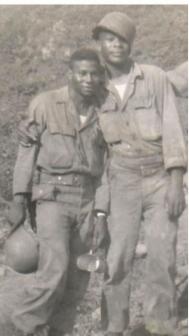

## 45 th Infantry

1950 -1952 Raymond Maurice Turner was enListed in the army Marines in Korea, Heartbreak Ridge

Keepsake Created by Visions In Media - Copyright 2020 Denise L. Burton - dburton@churchline.com