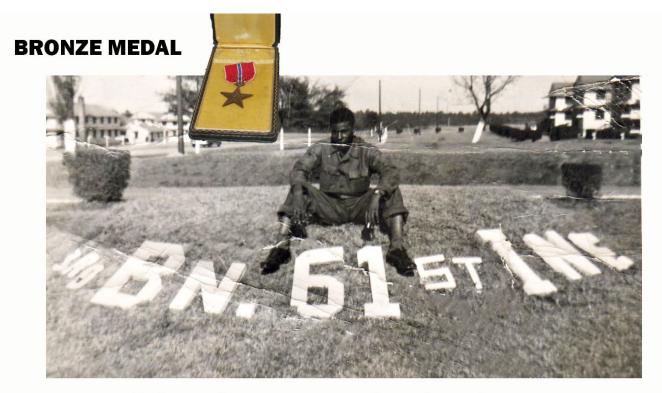

## UNITED STATES ARMY MARINE

## 45 th Infantry

1950 -1952 Raymond Maurice Turner was enListed in the army Marines in Korea, Heartbreak Ridge

Keepsake Created by Visions In Media - Copyright 2020 Denise L. Burton - dburton@churchline.com