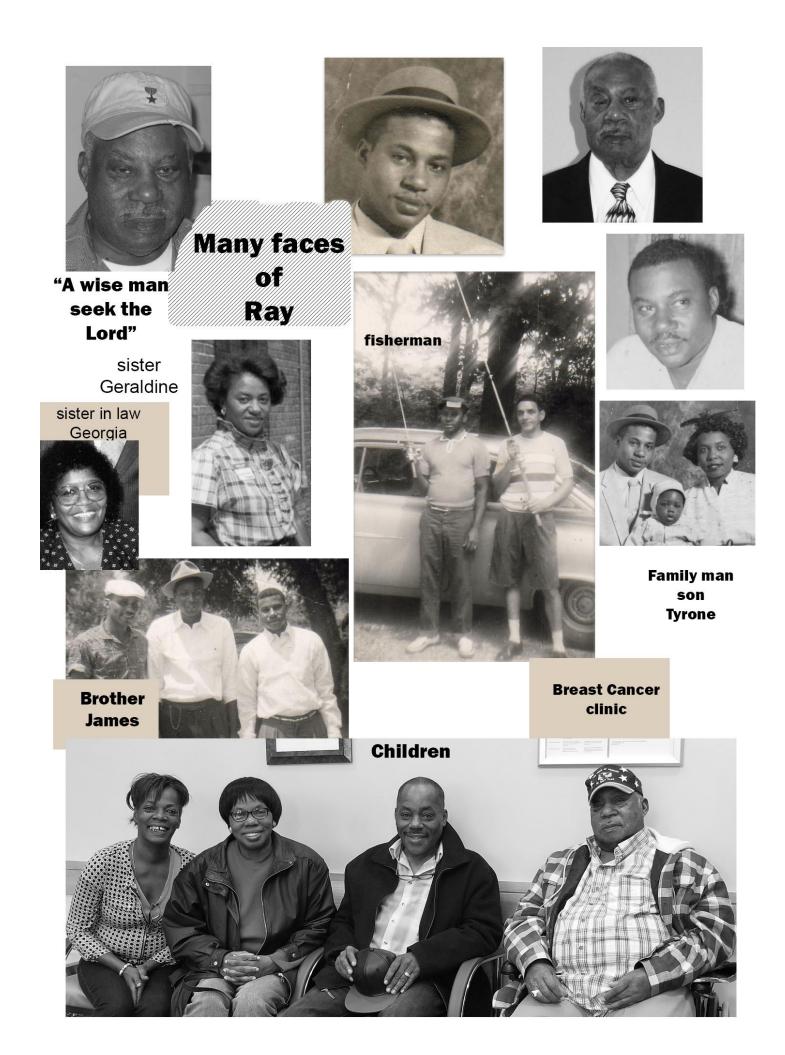

son Raymond Maurice Turner Born June 21, 1932

2nd Row James, Murvin 1st, row Geraldine,Ardra,

**Raymond M. Turner** 

"Life is a uphill Battle, " Thank God this war is over" Amen!